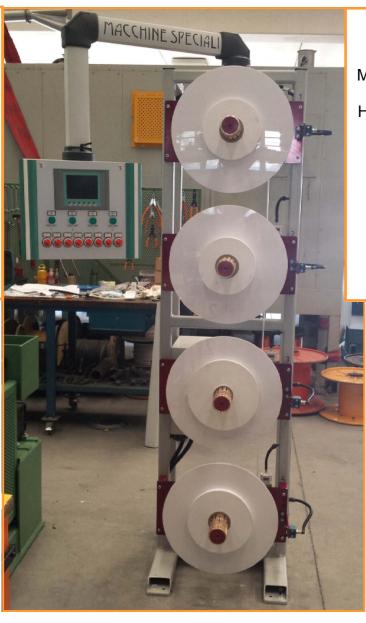

## PAY OFF "SV 4X500F" FOR TAPES

## **PADS**

Max diameter: 500 mm

Hole: 76 mm / 127 mm

## **COPS**

Max 300x100 mm

Hole 3" 76 mm

The pay off SV4x500F is a creel for pads and cops of tap and normally it's used to feed packing machines. Individually or in pairs, it can be used as longitudinal taping device. The tension of the tape is obtained pneumatically with the control of a laser beam and a proportional valve. A processor will do the calculation for the continuous adjustment of the servo diameter. The laser will also control the pre-end pad.